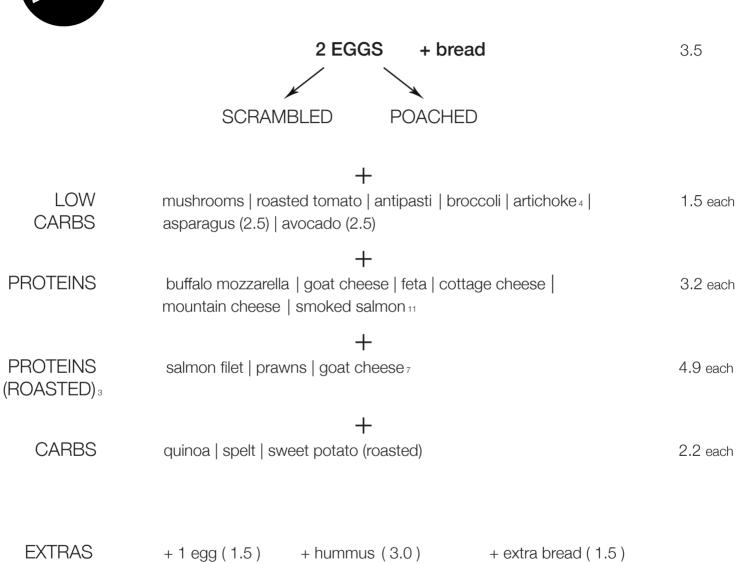

#### DECIDE YOURSELF ...

+ 2 eggs (3.0) + homemade pesto (3.0) + extra avocado (2.5)

| SCRAMBLED EGGS           | + bread | POACHED EGGS      | + bread |     |
|--------------------------|---------|-------------------|---------|-----|
| chives                   | 4.0     | roasted tomato    |         | 5.0 |
| roasted tomato, onion    | 5.0     | roasted mushrooms |         | 5.0 |
| mushrooms, onion         | 5.0     | goat cheese       |         | 6.2 |
| goat cheese, honey 7     | 6.5     | smoked salmon 11  |         | 6.9 |
| smoked salmon 11, chives | 6.9     |                   |         |     |
|                          |         |                   |         |     |

EXTRAS + 1 egg (1.5) + hummus (3.0) + extra bread (1.5) + 2 eggs (3.0) + homemade pesto (3.0)