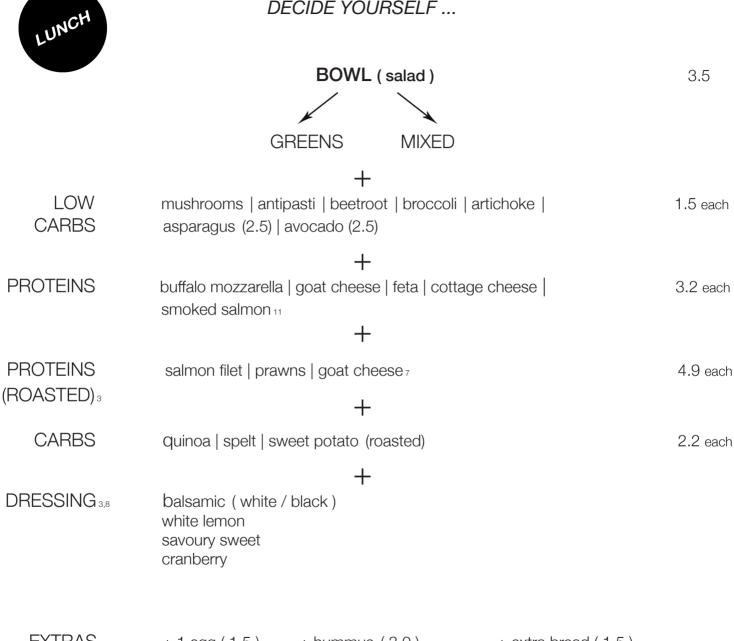

#### DECIDE YOURSELF ...

EXTRAS + 1 egg (1.5) + hummus (3.0) + extra bread (1.5) + 2 eggs (3.0) + homemade pesto (3.0)